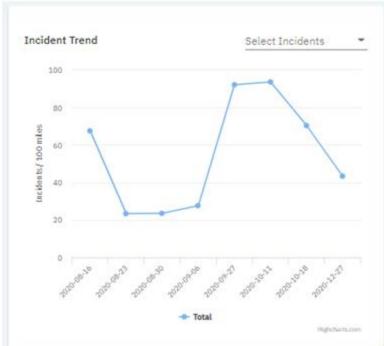

### Video Events

#### Safety

Reduce number of accidents by driver notifications

#### Insurance

- Reduce claims processing time
- Event videos to address insurance fraud
- Reduce claims ratio through highly personalized and actionable coaching

#### Driver Behavior

- Integrates with your enterprise's telematics solution
- Measures key performance indicators for drivers (safety and compliance)

#### Analytics

Scores and trends

#### **EVENT:** Posted-Speed-Violation

2016-09-04, 02:12:55.208Z









# Video Events (by 3<sup>rd</sup> party)

- Lane drift is a major cause of car crashes.
- Lane departure warning (LDW)
- Traffic Speed Violated
- Rolling Stops
- Tail Gating
- Cornering
- Harsh Braking
- Harsh Acceleration

- Distraction
- Fatigue
- ID
- Passenger counting



















### Benefits

- Local warning prevention
- Score card
- Coaching and training
- Reports
- Evidence

• More insights:

Data fusion: Location, Acc., Vehicle & engine data & dual cameras

Big data: specific routes info, specific vehicles info, driver ...