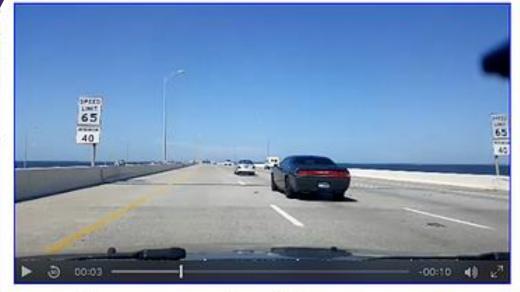

#### **EVENT:** Posted-Speed-Violation

2016-09-04, 02:12:55.208Z

# Video Events (by 3<sup>rd</sup> party)

- Lane drift is a major cause of car crashes.
- Lane departure warning (LDW)
- Traffic Speed Violated
- Rolling Stops
- Tail Gating
- Cornering
- Harsh Braking
- Harsh Acceleration