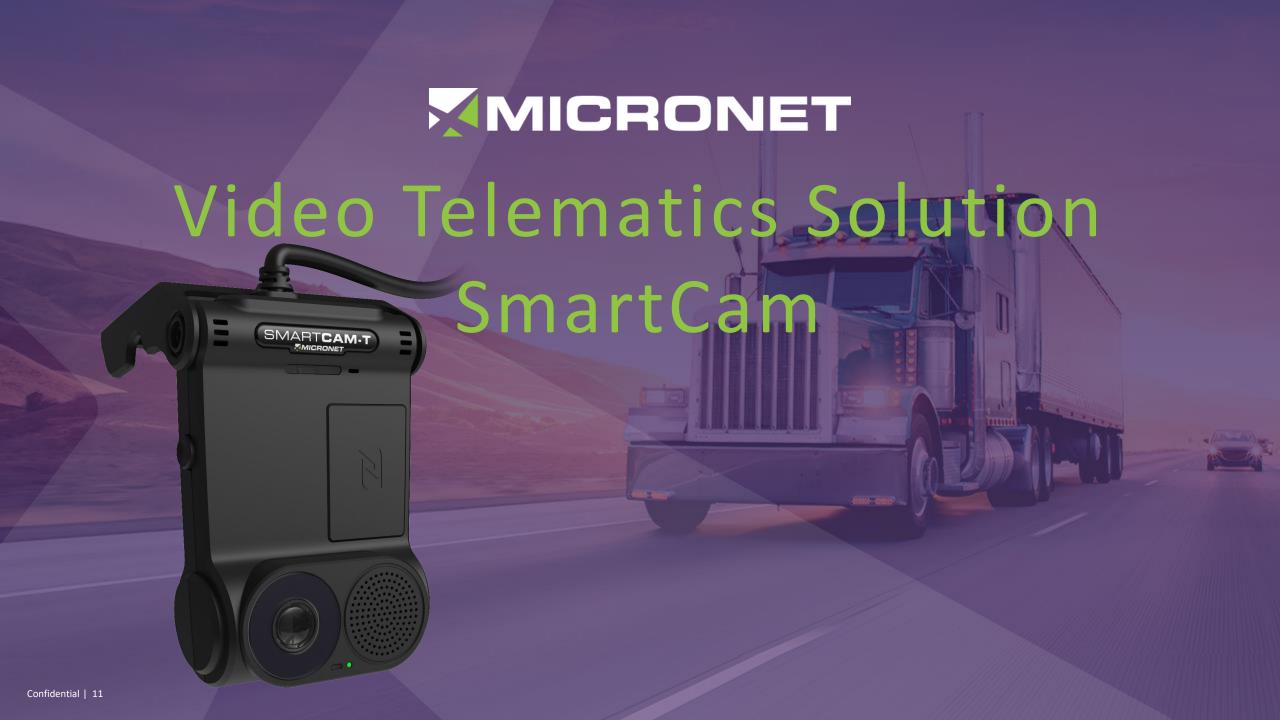

# MICRONET SmartCam

## All In One

All your video telematics needs in a single device

# Micronet SmartCam

Integrated *Video Telematics* features