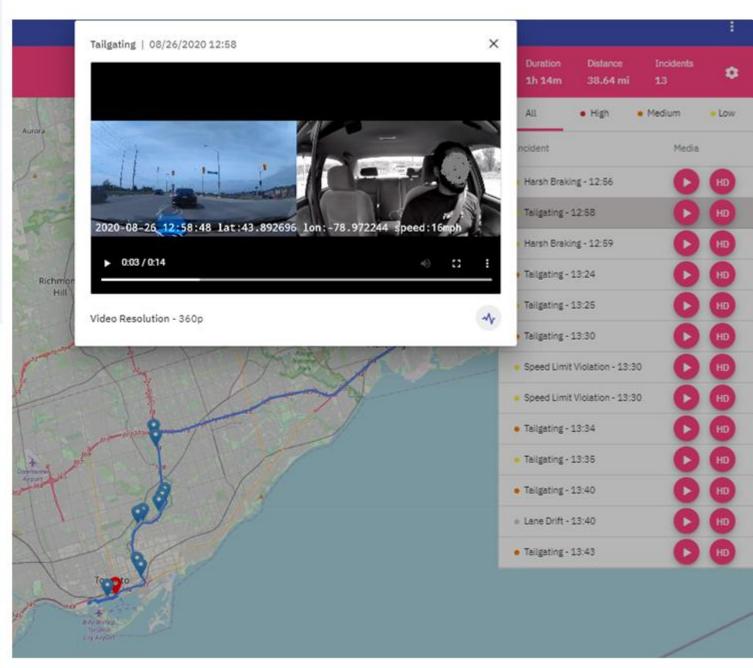

### Video Events

#### **EVENT:** Posted-Speed-Violation

2016-09-04, 02:12:55.208Z

# Video Events (by 3<sup>rd</sup> party)

- Lane drift is a major cause of car crashes.
- Lane departure warning (LDW)
- Traffic Speed Violated
- Rolling Stops
- Tail Gating
- Cornering
- Harsh Braking
- Harsh Acceleration