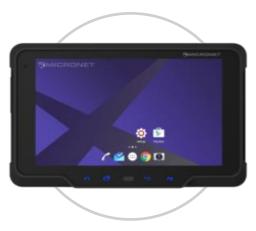

Micronet SmartHub

Supporting Your
Integration Needs
in any MRM and
Telematics vertical