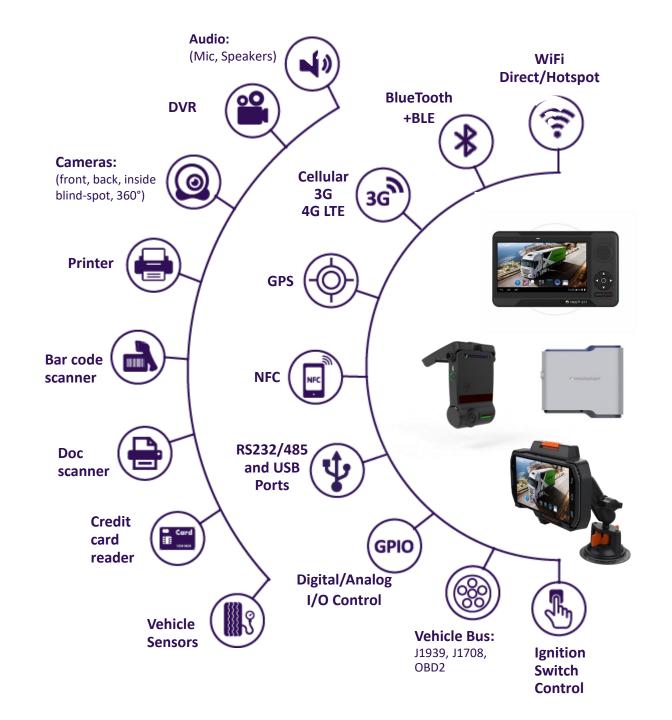

# SmartX Products Covering all your Fleet Telematics needs

Video
Telematics
Solutions

All In One Rugged Tablets 7" / 8" / 5.5"

Telematics
On Board
Computers

Confidential | 7 2017 2018 2019 2020

### Micronet SmartX Product Lines

Covering all your Fleet Telematics needs with Android™ enabled Open Platforms

**Smart Camera** 

**Telematics Tablets** 

**On-Board Computers** 

Micronet SmartCam

Micronet SmarTab

Micronet SmartHub

Supporting Your
Integration Needs
in any MRM and
Telematics vertical

#### **Key Features:**

Road-facing and driver-facing cameras |3G / LTE CAT7 | Wi-Fi | BT/BLE | Octa-Core Qualcomm processor | Heavy and Light Vehicle CANBus support | Android 9.0 | Wide range of vehicle and peripheral interface support | 8" color touch screen | Serial ports | IP65