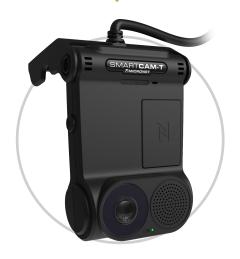

# Micronet SmarTab8

The next generation of All-in-One rugged tablet for Fleet Management and Mobile Workforce Management

**Micronet SmarTab** is a rugged 8" Android-enabled portable tablet, designed for both in-vehicle and out-of-vehicle use to support a host of advanced mobility solutions such as:

#### **Key Features:**

Road-facing and driver-facing cameras |3G / LTE CAT7 | Wi-Fi | BT/BLE | Octa-Core Qualcomm processor | Heavy and Light Vehicle CANBus support | Android 9.0 | Wide range of vehicle and peripheral interface support | 8" color touch screen | Serial ports | IP65