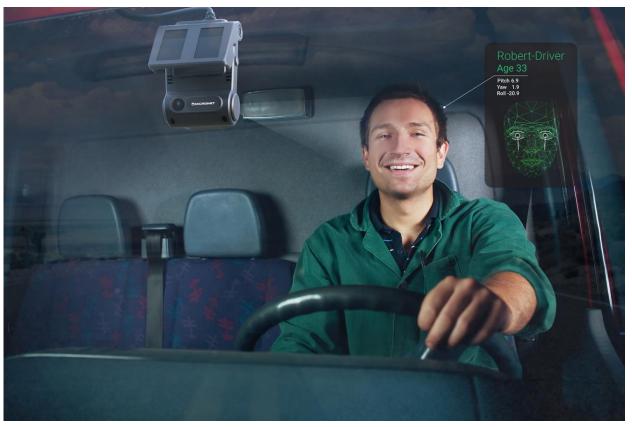

# Micronet SmartCam

Integrated *Video Telematics* features

#### Driver Behavior

- Integrates with your enterprise's telematics solution
- Measures key performance indicators for drivers (safety and compliance)

#### Analytics

Scores and trends