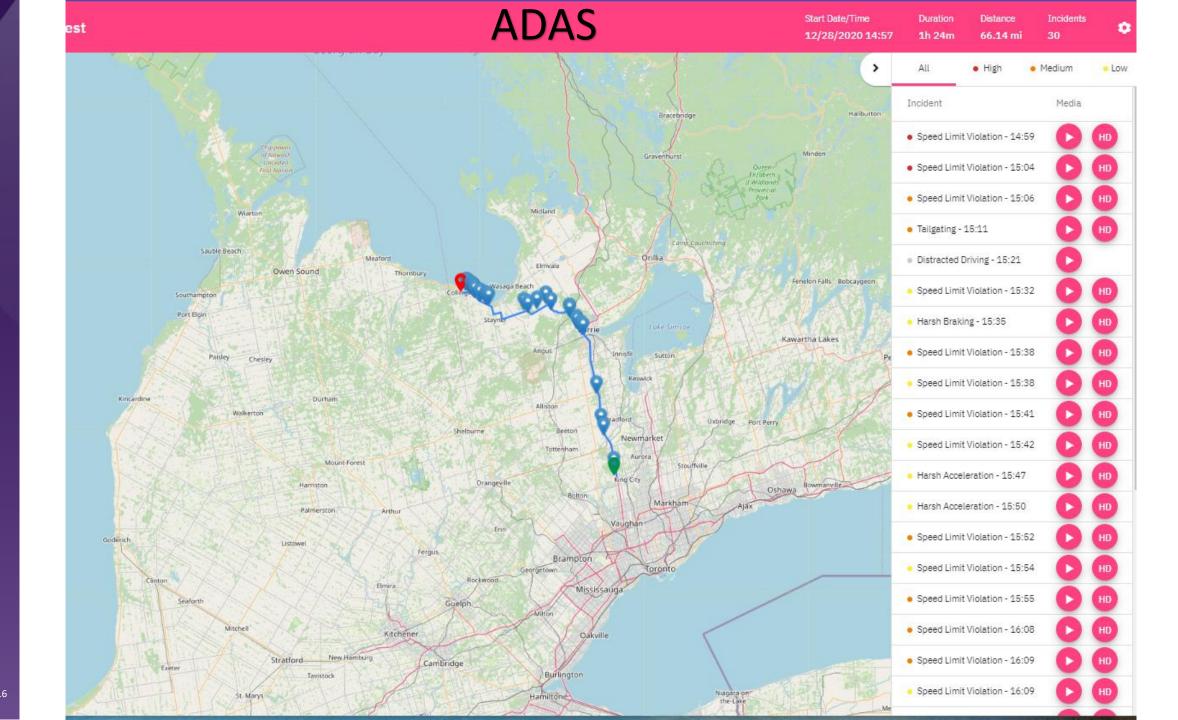

#### **EVENT:** Posted-Speed-Violation

2016-09-04, 02:12:55.208Z

# Video Events (by 3<sup>rd</sup> party)

- Lane drift is a major cause of car crashes.
- Lane departure warning (LDW)
- Traffic Speed Violated
- Rolling Stops
- Tail Gating
- Cornering
- Harsh Braking
- Harsh Acceleration