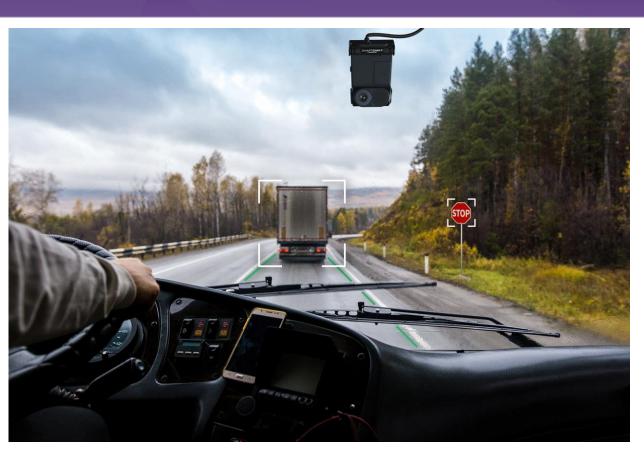

### Video Events

# Video Events (by 3<sup>rd</sup> party)

- Lane drift is a major cause of car crashes.
- Lane departure warning (LDW)
- Traffic Speed Violated
- Rolling Stops
- Tail Gating
- Cornering
- Harsh Braking
- Harsh Acceleration

- Distraction
- Fatigue
- ID
- Passenger counting