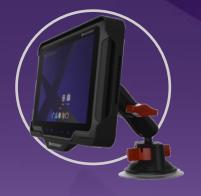

# Micronet SmarTab8

The next generation of All-in-One rugged tablet for Fleet Management and Mobile Workforce Management

**Micronet SmarTab** is a rugged 8" Android-enabled portable tablet, designed for both in-vehicle and out-of-vehicle use to support a host of advanced mobility solutions such as:

#### **Key Features:**

Road-facing and driver-facing cameras |3G / LTE CAT7 | Wi-Fi | BT/BLE | Octa-Core Qualcomm processor | Heavy and Light Vehicle CANBus support | Android 9.0 | Wide range of vehicle and peripheral interface support | 8" color touch screen | Serial ports | IP65