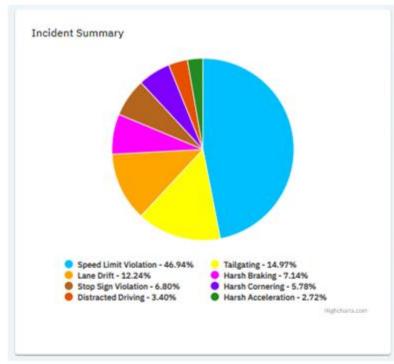

#### Analytics

Scores and trends

# Video Events (by 3<sup>rd</sup> party)

- Lane drift is a major cause of car crashes.
- Lane departure warning (LDW)
- Traffic Speed Violated
- Rolling Stops
- Tail Gating
- Cornering
- Harsh Braking
- Harsh Acceleration