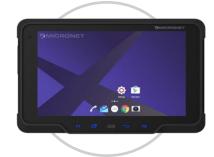

# Micronet SmarTab8

The next generation of All-in-One rugged tablet for Fleet Management and Mobile Workforce Management

**Micronet SmarTab** is a rugged 8" Android-enabled portable tablet, designed for both in-vehicle and out-of-vehicle use to support a host of advanced mobility solutions such as:

#### **Key Features:**

Road-facing and driver-facing cameras |3G / LTE CAT7 | Wi-Fi | BT/BLE | Octa-Core Qualcomm processor | Heavy and Light Vehicle CANBus support | Android 9.0 | Wide range of vehicle and peripheral interface support | 8" color touch screen | Serial ports | IP65