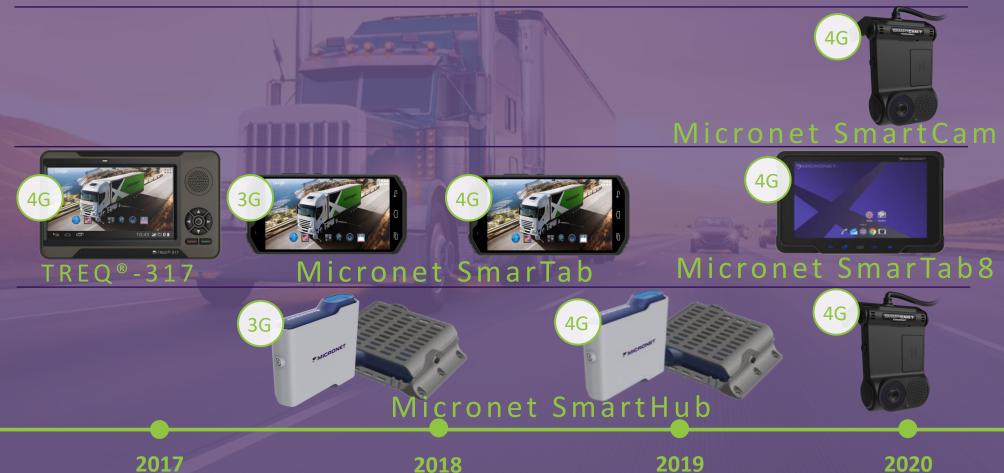

# MICRONET SmartCam

## All In One

All your video telematics needs in a single device

# Micronet SmartCam

Integrated *Video Telematics* features