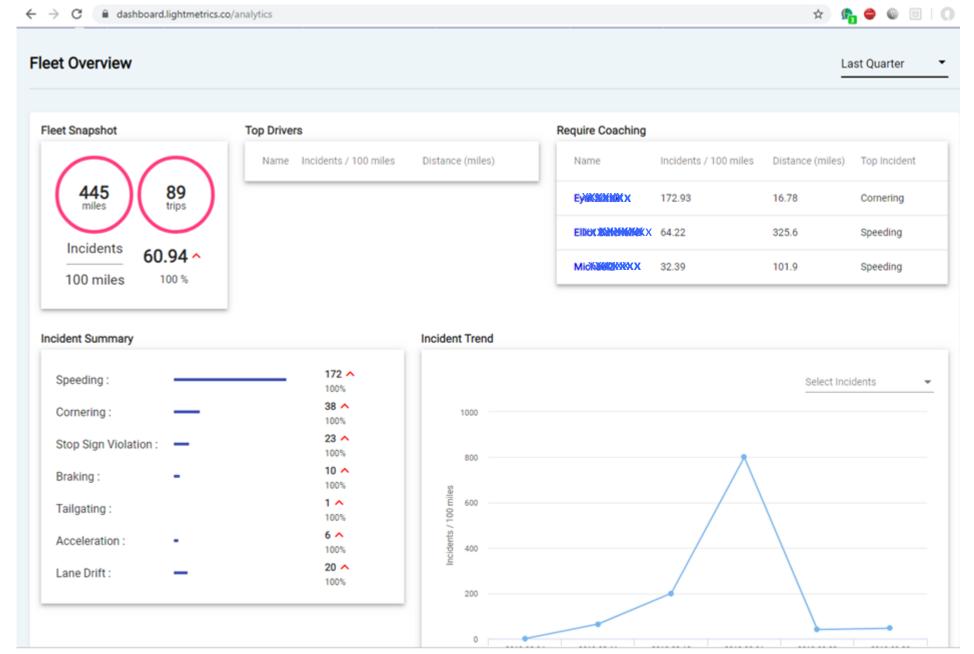

#### Analytics

Scores and trends

### Benefits

- Local warning prevention
- Score card
- Coaching and training
- Reports
- Evidence

• More insights:

Data fusion: Location, Acc., Vehicle & engine data & dual cameras

Big data: specific routes info, specific vehicles info, driver ...